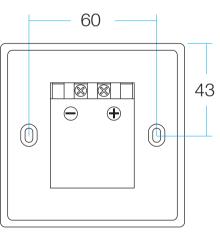

the driver away from direct heat sources and in well-aired spaces. If the driver is built-in, sufficient ventilation must be ensured;
- Minimum output connect cable size is 1007#20 AWG; Maximum output connect cable length: 50M.
- When connecting the electronic LED Driver & ballasts & transformers and power dimmers., careful attention should be paid to connecting



#### ♦ SPECIFICATION

| Product Type         | Electronic Potentiometer |
|----------------------|--------------------------|
| Model No             | GL-EC013                 |
| Max. Control Voltage | 10Vdc                    |
| Min. Control Voltage | 0.5Vdc                   |
| Max. Control Current | 40mA                     |
| Ambient Temperature  | -10 ~ + 40 ℃             |

## Mechanical Dimension: 86Lx86Wx47Hmm







UNIT: mm

## Wiring Diagram