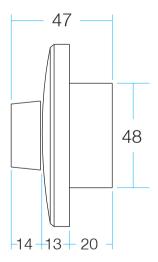

ce the driver away from direct heat sources and in well-aired spaces. If the driver is built-in, sufficient ventilation must be ensured;
- Minimum output connect cable size is 1007#20 AWG; Maximum output connect cable length: 50M.
- When connecting the electronic LED Driver & ballasts & transformers and power dimmers., careful attention should be paid to connecting



#### ♦ SPECIFICATION

| Product Type         | Electronic Potentiometer |
|----------------------|--------------------------|
| Model No             | GL-EC013                 |
| Max. Control Voltage | 10Vdc                    |
| Min. Control Voltage | 0.5Vdc                   |
| Max. Control Current | 40mA                     |
| Ambient Temperature  | -10 ~ + 40 ℃             |

## Mechanical Dimension: 86Lx86Wx47Hmm







UNIT: mm

## Wiring Diagram