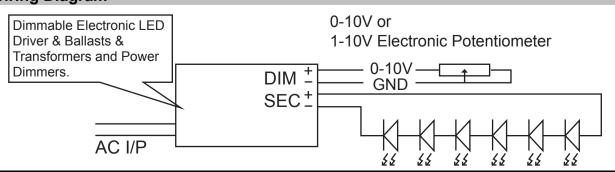

### FEATURES

- The Installation must be carried out by an electrical specialist in accordance with international and national standards.
- The max. load connected to the driver is 10V/40mA.
- Designed for 1-10V regulating and Compatible all 0/1-10V interface dimmable electronic LED Driver & ballasts & transformers and power dimmers.
- Place the driver away from direct heat sources and in well-aired spaces. If the driver is built-in, sufficient ventilation must be ensured;
- Minimum output connect cable size is 1007#20 AWG; Maximum output connect cable length: 50M.
- When connecting the electronic LED Driver & ballasts & transformers and power dimmers., careful attention should be paid to connecting