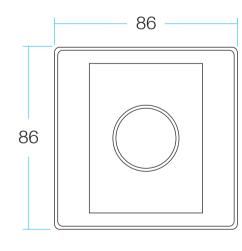

lace the driver away from direct heat sources and in well-aired spaces. If the driver is built-in, sufficient ventilation must be ensured;
- Minimum output connect cable size is 1007#20 AWG; Maximum output connect cable length: 50M.
- When connecting the electronic LED Driver & ballasts & transformers and power dimmers., careful attention should be paid to connecting



#### ♦ SPECIFICATION

| Product Type         | Electronic Potentiometer |
|----------------------|--------------------------|
| Model No             | GL-EC013                 |
| Max. Control Voltage | 10Vdc                    |
| Min. Control Voltage | 0.5Vdc                   |
| Max. Control Current | 40mA                     |
| Ambient Temperature  | -10 ~ + 40 ℃             |

## Mechanical Dimension: 86Lx86Wx47Hmm







UNIT: mm

## Wiring Diagram