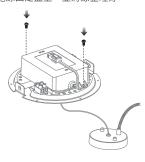

## Step 1.

Remove M5 screws from two sides of the lighting fixture, and separate the lighting fixture from power base

turn off the power before installing.

## Step 2.

Disconnected the power connector and unhook the safety steel wire.

安裝流程應由合格的枝術人員進行。建議安裝過程請帶上乾淨手套。

將燈具兩側M5螺絲取下,分離燈具本體 及雷源座。

請確實關閉電源。

將電源及本體間連接的電線接頭、安全 鋼繩拆開,讓燈具本體與電源座分離。