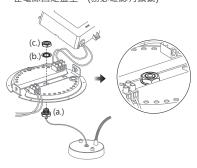

## Step 4.

Assemble the (a.)cable clamps, (b.)washer and (c.)screw nut in the order onto the power plate, and make sure they are locking

## 步驟 4.

取出吸頂盤配件-卡線器 將(a.)卡線器、(b.)內齒華司及(c.)螺母依序鎖附 在電源固定盤上。(務必確認有鎖緊)