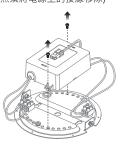

## Step 3.

Unscrew the two screws of the power base, and move the driver outside the power plate. (Do not remove the cable from the driver)

## 步驟 3.

取出電源座、將電源上的固定螺絲取 下,並將電源移至電源固定盤之外。 (無須將電源上的接線移除)