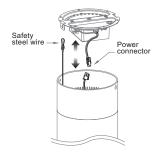

## Step 2.

Disconnected the power connector and unhook the safety steel wire.

## Step 7.

- (1.) Attached the power connector and hook the safety steel wire of the lighting fixture to the power base.
- (2.) Use M5 screws to fix the lighting fixture and the power base.

## 步驟 7.

- (1.) 將電源及燈具本體間連接的電線接頭、安全鋼繩連接起來。
- (2.) 將燈具本體與電源座合併對準螺絲孔,並以M5螺絲固定。