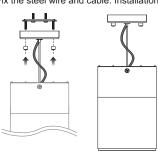

## Step 10.

- (1.) Insert the ceiling mount through the screws of the mounting plate, and fasten the cap nuts
- (2.) Fix the steel wire and cable. Installation completed.