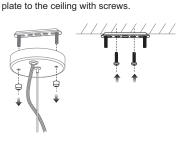

isconnected the power connector and unhook the safety steel wire.



## Step 3.

Unscrew the two screws of the power base, and move the driver outside the power plate. (Do not remove the cable from the driver)



## Step 4.

Assemble the (a.)cable clamps, (b.)washer and (c.)screw nut in the order onto the power plate, and make sure they are locking



## Step 6.

- (1.) Make the AC power cord and dimming cable of the ceiling mount through the grommet on the power base.
- (2.) Connect the AC power cord to the connector on the power
- (3.) Connect the dimming cable to the connector on the power base. (If not require dimming function, please ignore this step.)
- (4.) Fasten the screws on the connector.



## Step 9.

Connect the internal power cord to the AC power cord of the ceiling mount.



Remove the cap nuts and attach the mounting

# internal AC ceiling mount

## Step 7.

- (1.) Attached the power connector and hook the safety steel wire of the lighting fixture to the power base.
- (2.) Use M5 screws to fix the lighting fixture and the power base.



## Step 10.

- (1.) Insert the ceiling mount through the screws of the mounting plate, and fasten the cap nuts
- (2.) Fix the steel wire and cable. Installation completed.















## GL-CFD06DA-35 系列

## 吸頂吊線安裝說明書

感謝您選擇使用GL-CFD06DA-35 系列LED燈具。請您依據下列說明指示來安裝本產品以確保本產 品的正常運作。請勿增加或刪除任何電子元件、未經許可勿更改或修改電氣設計。如您未按說明指 示妥善安裝以及正常使用,您的產品將無法得到正常的保修補償。

不正常的安裝與使用所造成的產品損壞,本公司具免責權利。

- 1. 如果燈具外部纜線有損壞,應當由製造商、代理商或符合資格的施工人員做更換,以避免危險。
- 2. 安裝前,請確實關閉交流電源。
- 3. 安裝過程中不要觸摸反射杯和LED CoB。



安裝流程應由合格的枝術人員進行。建議安裝過程請帶上乾淨手套。

將燈具兩側M5螺絲取下,分離燈具本體 及雷源座