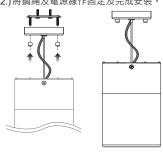

## Step 6.

- (1.) Make the AC power cord and dimming cable of the ceiling mount through the grommet on the power base.
- (2.) Connect the AC power cord to the connector on the power
- (3.) Connect the dimming cable to the connector on the power base. (If not require dimming function, please ignore this step.)
- (4.) Fasten the screws on the connector.

## Step 9.

Connect the internal power cord to the AC power cord of the ceiling mount.

Remove the cap nuts and attach the mounting

## Step 10.

- (1.) Insert the ceiling mount through the screws of the mounting plate, and fasten the cap nuts
- (2.) Fix the steel wire and cable. Installation completed.