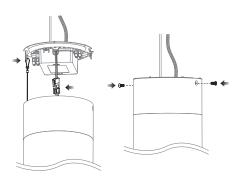

## Step 1.

Remove M5 screws from two sides of the lighting fixture, and separate the lighting fixture from power base

turn off the power before installing.

## Step 2.

Disconnected the power connector and unhook the safety steel wire.