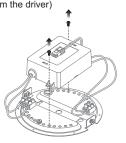

### Step 5.

Step 8.

Fix the driver with by replacing the screws in the step 3 on the power plate.

## 步驟 5.

以步驟三取下的固定螺絲將電源鎖附在 電源固定盤上,並將線整理好。