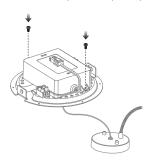

## Step 3.

Unscrew the two screws of the power base, and move the driver outside the power plate. (Do not remove the cable from the driver)

## 步驟 3.

取出電源座、將電源上的固定螺絲取 下,並將電源移至電源固定盤之外。 (無須將電源上的接線移除)