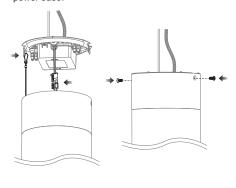

## Step 7.

- (1.) Attached the power connector and hook the safety steel wire of the lighting fixture to the power base.
- (2.) Use M5 screws to fix the lighting fixture and the power base.

## Step 10.

- (1.) Insert the ceiling mount through the screws of the mounting plate, and fasten the cap nuts
- (2.) Fix the steel wire and cable. Installation completed.

## 步驟 7.

- (1.) 將電源及燈具本體間連接的電線接頭、安全鋼繩連接起來。
- (2.) 將燈具本體與電源座合併對準螺絲孔,並以M5螺絲固定。

## 步驟 10.

- (1.) 將吸頂盤穿過掛板螺絲,並將螺帽鎖上。
- (2.) 將鋼繩及電源線作固定及完成安裝。