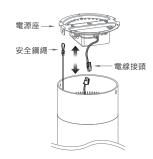

## Step 2.

Disconnected the power connector and unhook the safety steel wire.

安裝流程應由合格的枝術人員進行。建議安裝過程請帶上乾淨手套。

將燈具兩側M5螺絲取下,分離燈具本體 及雷源座。

請確實關閉電源。

將電源及本體間連接的電線接頭、安全 鋼繩拆開,讓燈具本體與電源座分離。