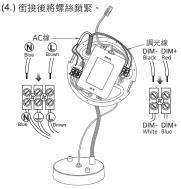

## Step 6.

- (1.) Make the AC power cord and dimming cable of the ceiling mount through the grommet on the power base.
- (2.) Connect the AC power cord to the connector on the power
- (3.) Connect the dimming cable to the connector on the power base. (If not require dimming function, please ignore this step.)
- (4.) Fasten the screws on the connector.

## 步驟 6.

- (1.) 將吸頂盤配件上的電源線(AC線&調光線) 穿過護線環至電源座內。
- (2.) 將AC線與電源座上的接線座銜接起來。
- (3.) 將調光線與電源座上的接線座銜接起來。 (如無須調光功能,可省略這個步驟)