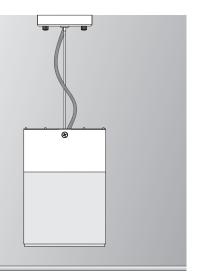

## **Installation Steps**

The setup process should be executed by qualified(certified) engineers. We suggest to wear the clean gloves during the process of installation.

## Step 1.

Remove M5 screws from two sides of the lighting fixture, and separate the lighting fixture from power base

turn off the power before installing.