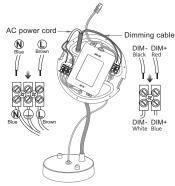

## Step 6.

- (1.) Make the AC power cord and dimming cable of the ceiling mount through the grommet on the power base.
- (2.) Connect the AC power cord to the connector on the power
- (3.) Connect the dimming cable to the connector on the power base. (If not require dimming function, please ignore this step.)
- (4.) Fasten the screws on the connector.

## 步驟 6.

- (1.) 將吸頂盤配件上的電源線(AC線&調光線) 穿過護線環至電源座內。
- (2.) 將AC線與電源座上的接線座銜接起來。
- (3.) 將調光線與電源座上的接線座銜接起來。 (如無須調光功能,可省略這個步驟)