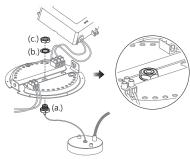

## Step 4.

Assemble the (a.)cable clamps, (b.)washer and (c.)screw nut in the order onto the power plate, and make sure they are locking

## 步驟 4.

取出吸頂盤配件-卡線器 將(a.)卡線器、(b.)內齒華司及(c.)螺母依序鎖附 在電源固定盤上。(務必確認有鎖緊)