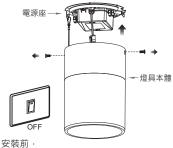

## Step 1.

Remove M5 screws from two sides of the lighting fixture, and separate the lighting fixture from power base

turn off the power before installing.

安裝流程應由合格的枝術人員進行。建議安裝過程請帶上乾淨手套。

將燈具兩側M5螺絲取下,分離燈具本體 及雷源座。

請確實關閉電源。

將電源及本體間連接的電線接頭、安全 鋼繩拆開,讓燈具本體與電源座分離。