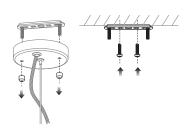

## Step 9.

Connect the internal power cord to the AC power cord of the ceiling mount.

Remove the cap nuts and attach the mounting

## Step 10.

- (1.) Insert the ceiling mount through the screws of the mounting plate, and fasten the cap nuts
- (2.) Fix the steel wire and cable. Installation completed.

## 步驟 8.

取下吸頂盤螺帽,並將吸頂掛板鎖在天花板上。

步驟 9.

連接室內電到吸頂盤內的電源線

## 步驟 10.

- (1.) 將吸頂盤穿過掛板螺絲,並將螺帽鎖上。
- (2.) 將鋼繩及電源線作固定及完成安裝。