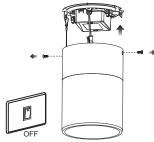

## Step 1.

Remove M5 screws from two sides of the lighting fixture, and separate the lighting fixture from power base

turn off the power before installing.

安裝流程應由合格的枝術人員進行。建議安裝過程請帶上乾淨手套。

將燈具兩側M5螺絲取下,分離燈具本體 及雷源座。

請確實關閉電源。

將電源及本體間連接的電線接頭、安全 鋼繩拆開,讓燈具本體與電源座分離。