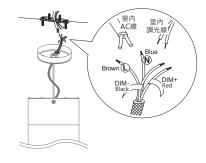

## Step 9.

Connect the internal power cord to the AC power cord of the ceiling mount.

Remove the cap nuts and attach the mounting

# internal AC ceiling mount

## 步驟 8.

取下吸頂盤螺帽,並將吸頂掛板鎖在天花板上。

步驟 9.

連接室內電到吸頂盤內的電源線