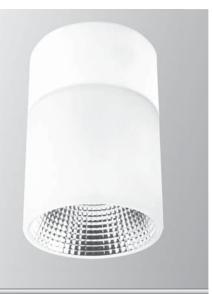

## **GL-CFD06DA-35 Outlook**

# GL-CFD06DA-35 外觀

- 1. 如果燈具外部纜線有損壞,應當由製造商 、代理商或符合資格的施工人員做更換, 以避免危險。
- 2. 安裝前,請確實關閉交流電源。
- 3. 安裝過程中不要觸摸反射杯和LED CoB。

UNIT: mm