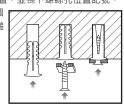

### Installation

- 1. Installation for wooden ceilings or walls: Fix trim extension with wood screws directly to the ceiling or wall.
- 2. Installation for concrete ceilings or walls:
- a. Refer to the picture above. Place the trim extension to where you want to install it and mark the screw hole location.
- b. Use a drill to drill a 6mm hole and insert the plastic crew anchor into the concrete wall as in the picture show below. Use a hammer to lightly tap the anchor into the hole. Repeat for each hole.
- c. Screw the screws into the plastic screw anchor, fixing the trim extension to the wall or ceiling.

### 安裝方法

- 1.安裝於木質天花板或牆壁: 將圓筒以木紋螺絲直接鎖入天花板或牆壁即可。
- 2.安裝於水泥牆之天花板或牆壁:
- a. 將上述尺寸圖置於欲安裝之位置,並標下螺絲孔位置記號。
- b.使用電鑽鑽6mm的孔,並如圖 所示插入水泥牆用套筒,用鐵鎚 輕敲至與牆面齊平。
- c. 用螺絲安裝固定即可。