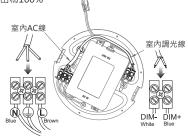

### Step 2.

Disconnected the power connector and unhook the safety steel wire.

Dimming cable

- (a.) Make the AC power cord and dimming cable through the grommet on the power base
  - (If not require dimming function, please ignore the installation of dimming cable)
- (b.) Use M5 screws and washers to mount the power base on the ceiling.

### 步驟 2.

將電源及本體間連接的電線接頭、安全 鋼繩拆開,讓燈具本體與電源座分離。

- (1.)將室內AC線、調光線穿過護線環至 電源座內。(如無須調光功能,可省 略室內調光線的設置)
- (2.)使用M5螺絲及平墊圈將電源座固定 至天花板上。

勿將DIM + / DIM - 與AC L / AC N相連 接,以免造成LED驅動器損壞。

### NOTE

Step 3.

Connecting "DIM+/ DIM-" to "AC L / AC N" may damage the Lighting.

## 步驟 4.

- (1.) 將室內AC線與雷源座上的接線座銜接起來。
- (2.) 將室內調光線與電源座上的接線座銜接起來。 (如無須調光功能,可省略此步驟)
- (3.) 銜接後將螺絲鎖緊。

當控制線DIM + / DIM - 開路(open)時, 亮度輸 出為100%。