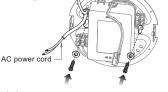

### Step 4.

- (a.) Connect the AC power cord to the connector on the power base
- (b.) Connect the dimming cable to the connector on the power base (If not require dimming function, please ignore this step.)
- (c.) Fasten the screws on the connector.

## 步驟 4.

- (1.) 將室內AC線與雷源座上的接線座銜接起來。
- (2.) 將室內調光線與電源座上的接線座銜接起來。 (如無須調光功能,可省略此步驟)
- (3.) 銜接後將螺絲鎖緊。

當控制線DIM + / DIM - 開路(open)時, 亮度輸 出為100%。