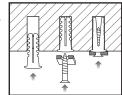

### Installation

- 1. Installation for wooden ceilings or walls: Fix trim extension with wood screws directly to the ceiling or wall.
- 2. Installation for concrete ceilings or walls:
- a. Refer to the picture above. Place the trim extension to where you want to install it and mark the screw hole location.
- b. Use a drill to drill a 6mm hole and insert the plastic crew anchor into the concrete wall as in the picture show below. Use a hammer to lightly tap the anchor into the hole. Repeat for each hole.
- c. Screw the screws into the plastic screw anchor, fixing the trim extension to the wall or ceiling.

### 安裝方法

- 1.安裝於木質天花板或牆壁: 將圓筒以木紋螺絲直接鎖入天花板或牆壁即可。
- 2.安裝於水泥牆之天花板或牆壁:
- a. 將上述尺寸圖置於欲安裝之位置,並標下螺絲孔位置記號。
- b.使用電鑽鑽6mm的孔,並如圖 所示插入水泥牆用套筒,用鐵鎚 輕敲至與牆面齊平。
- c. 用螺絲安裝固定即可。