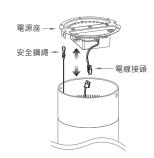

### Step 2.

Disconnected the power connector and unhook the safety steel wire.

Dimming cable

- (a.) Make the AC power cord and dimming cable through the grommet on the power base
  - (If not require dimming function, please ignore the installation of dimming cable)
- (b.) Use M5 screws and washers to mount the power base on the ceiling.

### 步驟 2.

將電源及本體間連接的電線接頭、安全 鋼繩拆開,讓燈具本體與電源座分離。

- (1.)將室內AC線、調光線穿過護線環至 電源座內。(如無須調光功能,可省 略室內調光線的設置)
- (2.)使用M5螺絲及平墊圈將電源座固定 至天花板上。

勿將DIM + / DIM - 與AC L / AC N相連 接,以免造成LED驅動器損壞。