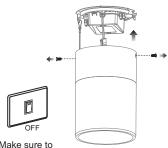

### Step 1.

Remove M5 screws from two sides of the lighting fixture, and separate the lighting fixture from power base.

turn off the power before installing

### 步驟 1.

將燈具兩側M5螺絲取下,分離燈具本體 及電源座。

請確實關閉雷源。