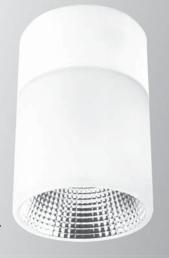

## **GL-CFD06DA-35 Outlook**

# GL-CFD06DA-35 外觀

- 1. 如果燈具外部纜線有損壞,應當由製造商 、代理商或符合資格的施工人員做更換, 以避免危險。
- 2. 安裝前,請確實關閉交流電源。
- 3. 安裝過程中不要觸摸反射杯和LED CoB。

UNIT: mm