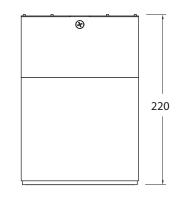

## **GL-CFD06DA-35 Outlook**

UNIT: mm

# GL-CFD06DA-35 外觀

- 1. 如果燈具外部纜線有損壞,應當由製造商 、代理商或符合資格的施工人員做更換, 以避免危險。
- 2. 安裝前,請確實關閉交流電源。
- 3. 安裝過程中不要觸摸反射杯和LED CoB。

UNIT: mm