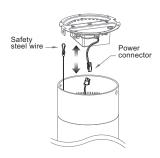

### Step 2.

Disconnected the power connector and unhook the safety steel wire.

Dimming cable

- (a.) Make the AC power cord and dimming cable through the grommet on the power base
  - (If not require dimming function, please ignore the installation of dimming cable)
- (b.) Use M5 screws and washers to mount the power base on the ceiling.

### Step 5.

Attached the power connector and hook the safety steel wire of the lighting fixture to the power base.

### 步驟 2.

將電源及本體間連接的電線接頭、安全 鋼繩拆開,讓燈具本體與電源座分離。

- (1.)將室內AC線、調光線穿過護線環至 電源座內。(如無須調光功能,可省 略室內調光線的設置)
- (2.)使用M5螺絲及平墊圈將電源座固定 至天花板上。

勿將DIM + / DIM - 與AC L / AC N相連 接,以免造成LED驅動器損壞。

# 步驟 5.

將電源及本體間連接的電線接頭、安全 鋼繩連接起來。