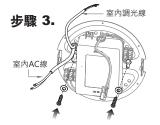

### Step 4.

- (a.) Connect the AC power cord to the connector on the power base
- (b.) Connect the dimming cable to the connector on the power base (If not require dimming function, please ignore this step.)
- (c.) Fasten the screws on the connector.

## 步驟 4.

- (1.) 將室內AC線與雷源座上的接線座銜接起來。
- (2.) 將室內調光線與電源座上的接線座銜接起來。 (如無須調光功能,可省略此步驟)
- (3.) 銜接後將螺絲鎖緊。

當控制線DIM + / DIM - 開路(open)時, 亮度輸 出為100%。