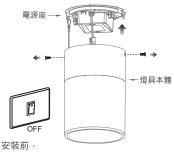

### Step 1.

Remove M5 screws from two sides of the lighting fixture, and separate the lighting fixture from power base.

turn off the power before installing

### 步驟 1.

將燈具兩側M5螺絲取下,分離燈具本體 及電源座。

請確實關閉雷源。