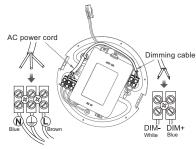

### Step 2.

Disconnected the power connector and unhook the safety steel wire.

Dimming cable

- (a.) Make the AC power cord and dimming cable through the grommet on the power base
  - (If not require dimming function, please ignore the installation of dimming cable)
- (b.) Use M5 screws and washers to mount the power base on the ceiling.

### NOTE

Step 3.

Connecting "DIM+/ DIM-" to "AC L / AC N" may damage the Lighting.

### Step 4.

- (a.) Connect the AC power cord to the connector on the power base
- (b.) Connect the dimming cable to the connector on the power base (If not require dimming function, please ignore this step.)
- (c.) Fasten the screws on the connector.

When the control cable "DIM+/ DIM-" is open. LED Light output is 100%.

### 步驟 2.

將電源及本體間連接的電線接頭、安全 鋼繩拆開,讓燈具本體與電源座分離。

- (1.)將室內AC線、調光線穿過護線環至 電源座內。(如無須調光功能,可省 略室內調光線的設置)
- (2.)使用M5螺絲及平墊圈將電源座固定 至天花板上。

勿將DIM + / DIM - 與AC L / AC N相連 接,以免造成LED驅動器損壞。

## 步驟 4.

- (1.) 將室內AC線與雷源座上的接線座銜接起來。
- (2.) 將室內調光線與電源座上的接線座銜接起來。 (如無須調光功能,可省略此步驟)
- (3.) 銜接後將螺絲鎖緊。

當控制線DIM + / DIM - 開路(open)時, 亮度輸 出為100%。