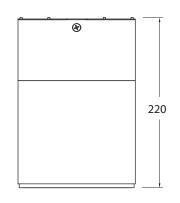

## **GL-CFD06DA-35 Outlook**

UNIT: mm

# GL-CFD06DA-35 外觀

- 1. 如果燈具外部纜線有損壞,應當由製造商 、代理商或符合資格的施工人員做更換, 以避免危險。
- 2. 安裝前,請確實關閉交流電源。
- 3. 安裝過程中不要觸摸反射杯和LED CoB。

UNIT: mm