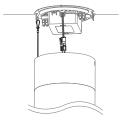

### Step 1.

Remove M5 screws from two sides of the lighting fixture, and separate the lighting fixture from power base.

turn off the power before installing

### Step 2.

Disconnected the power connector and unhook the safety steel wire.

Dimming cable

- (a.) Make the AC power cord and dimming cable through the grommet on the power base
  - (If not require dimming function, please ignore the installation of dimming cable)
- (b.) Use M5 screws and washers to mount the power base on the ceiling.

### Step 5.

Attached the power connector and hook the safety steel wire of the lighting fixture to the power base.

# Step 6.

Use M5 screws to fix the lighting fixture and the power base.

### 步驟 1.

將燈具兩側M5螺絲取下,分離燈具本體 及電源座。

請確實關閉雷源。

### 步驟 2.

將電源及本體間連接的電線接頭、安全 鋼繩拆開,讓燈具本體與電源座分離。

- (1.)將室內AC線、調光線穿過護線環至 電源座內。(如無須調光功能,可省 略室內調光線的設置)
- (2.)使用M5螺絲及平墊圈將電源座固定 至天花板上。

勿將DIM + / DIM - 與AC L / AC N相連 接,以免造成LED驅動器損壞。

# 步驟 5.

將電源及本體間連接的電線接頭、安全 鋼繩連接起來。

### 步驟 6.

將燈具本體與電源座合併起來對準螺 絲孔,並以M5螺絲固定。