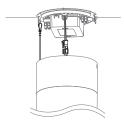

### Step 1.

Remove M5 screws from two sides of the lighting fixture, and separate the lighting fixture from power base.

turn off the power before installing

### 步驟 1.

將燈具兩側M5螺絲取下,分離燈具本體 及電源座。

請確實關閉雷源。