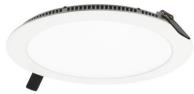

# **LED Down Light**

#### ■AC input: Non-Dimmable

**GL-DL04 Series** 

GL-DL06 Series/ GL-DL06-SM Series

GL-DL08 Series/ GL-DL08-SM Series

GL-DL10 Series/ GL-DL10-SM Series

**GL-DL06-IP Series** 

**GL-DL08-IP Series** 