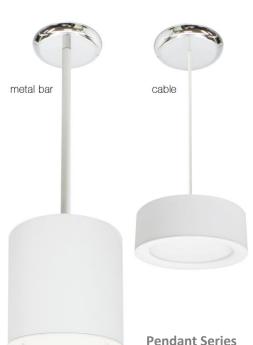

#### ■DC-Dimmable (1-10V/ PWM/ Resistor)

**GL-PL0303DA Series** 

**GL-PL0312DA Series** 

**GL-PL0606AD Series** 

PL Ceiling Accessories
For all Panel Light Products

**Suspension Cables**For all Panel Light Products

Suspension Cables
For Troffer Light Products

GL-WL1012 Series
GL-WL1012S Series