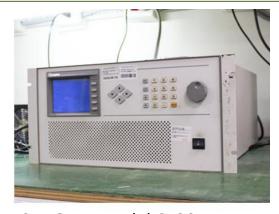

#### **GP Test Instruments**

CHROMA model 8000 SMPS auto test system (right) Giant force temperature & humidity chamber (left)

TEKTRONIX TDS 5034B Digital Phosphor Oscilloscope

CHROMA model 6530 programmable AC source