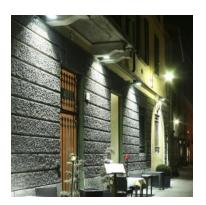

# **Exterior Lighting**

- Flood Light
- Wall-mounted luminaires

■ GlacialLight GL-DL04 are used for down light at whole building's windows (London)

■ GlacialLight LED bay light of GL-BL110 are installed at supermarket in NY. (NY, USA)

■ GlacialLight Flood Light installed at Spandau Arcaden Shopping Center (Germany)