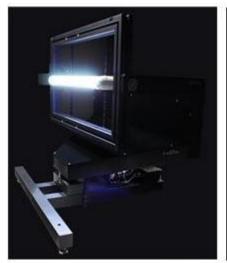

# **Optical Instruments**

Efficient measurement of light source near-field color and luminance distributions for optical design and simulation.

Benefit: The measurement is performed from within the near-field of the light source, enabling a compact measurement setup and facilitating optical analysis and design.