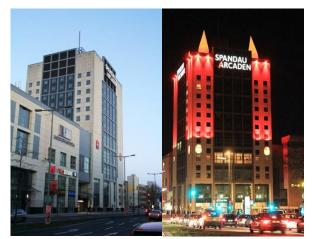

■ GlacialLight GL-DL04 are used for down light at whole building's windows (London)

■ GlacialLight LED bay light of GL-BL110 are installed at supermarket in NY. (NY, USA)

■ GlacialLight Flood Light installed at Spandau Arcaden Shopping Center (Germany)