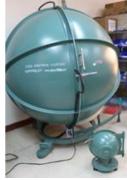

# **Integrating Sphere Measurement System**

GlacialTech has a 0.3m and a 1.5m integrating sphere. The 0.3m integrating sphere is mainly used to confirm the due qualities of LED chips and the 1.5m integrating sphere is mainly used to verify the due properties of LED lighting products designed.