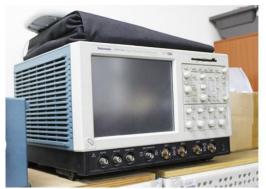

TEKTRONIX TDS 7054 Digital Phosphor Oscilloscope

CHROMA 6314 DC Electronic Load

CHROMA model 6630 Power Analyzer (up)