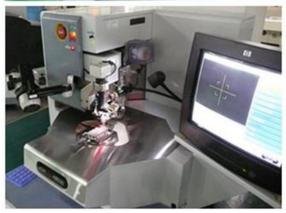

# **Optical Instruments**

Efficient measurement of light source near-field color and luminance distributions for optical design and simulation.

Benefit: The measurement is performed from within the near-field of the light source, enabling a compact measurement setup and facilitating optical analysis and design.

# **Integrating Sphere Measurement System**

GlacialTech has a 0.3m and a 1.5m integrating sphere. The 0.3m integrating sphere is mainly used to confirm the due qualities of LED chips and the 1.5m integrating sphere is mainly used to verify the due properties of LED lighting products designed.