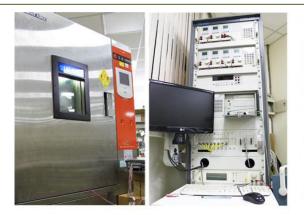

#### **GP Test Instruments**

CHROMA model 8000 SMPS auto test system (right) Giant force temperature & humidity chamber (left)

TEKTRONIX TDS 5034B Digital Phosphor Oscilloscope

CHROMA model 6530 programmable AC source

TEKTRONIX TDS 7054 Digital Phosphor Oscilloscope

CHROMA 6314 DC Electronic Load

CHROMA model 6630 Power Analyzer (up)