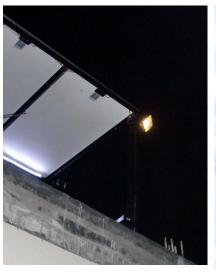

#### ■ GlacialLight GL-BR30 installed at Long Beach Convention Center (USA)

■ GL-SP30 Used for Solar PV Billboard (NORTH SUMATRA, Medan city, Setiabudi site)

■ GL-SP15 used for Solar PV Power System (WEST JAVA, Puncak city, Setiabudi site)

■ GL-SP30 Used for Solar PV Signboard (BANTEN, Tangerang city, Paramount Center site in INDONESIA)

■ Heritage Awali Golf & Spa Resort with GlacialLight GL-SP07 (Domaine de Bel Ombre, Mauritius)

■ GlacialLight GL-FL120 LED flood light is used for billboard lighting at Suy Sing Commercial Corporation in Paranaque city (Philippines)