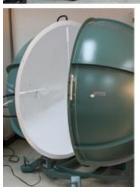

# **Integrating Sphere Measurement System**

GlacialTech has a 0.3m and a 1.5m integrating sphere. The 0.3m integrating sphere is mainly used to confirm the due qualities of LED chips and the 1.5m integrating sphere is mainly used to verify the due properties of LED lighting products designed.