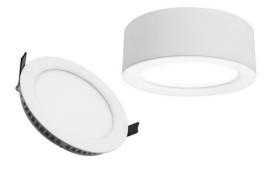

# **LED Down Light**

#### ■AC input: Non-Dimmable

**GL-DL04 Series** 

GL-DL06 Series/ GL-DL06-SM Series

GL-DL08 Series/ GL-DL08-SM Series

GL-DL10 Series/ GL-DL10-SM Series

**GL-DL06-IP Series** 

**GL-DL08-IP Series** 

#### **■DC** input: Non-Dimmable

GL-DL04LD/GL-DL04LD-SM Series

GL-DL06LD/GL-DL06LD-SM Series

GL-DL08LD/ GL-DL08LD-SM Series

GL-DL06LD-IP Series

**GL-DL08LD-IP Series** 

**Surface Mount (SM Series)** 