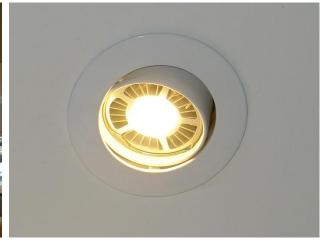

-FD12 Series
GL-FD30-V2 Series

#### **■PIR Sensor**

GL-FL12S Series
GL-FL30S-V2 Series







Can be integrated into solar application, directly connect to the battery without requiring a PV inverter.











# **LED Bay Light**

GlacialTech® Enlighten Your Humanity

- GL-BL110 Series
- GL-BL220 Series















# **SKD Solutions**



- Thermal Components
- Lighting Modules
- Lens
- Thermal Pastes























# **Lighting Control**



■ DALI Interface Converter















#### **GL Patents**



















- Emergency Lighting
- Explosion Proof Lighting Fixtures































■ The largest Taiwan expressway service area (Dongshan) is redecorated with GlacialLight LED bay light, flood light, down light, AR111 and MR16(Tainan, Taiwan)

























■ GlacialLight TL0606 troffer light installed at famous "Smart" supermarket chain stores located in Batumi city. (GEORGIA)





■ GlacialLight bay light of GL-BL110 (WW) installed at famous trading network shop Kotryna in the PANORAMA shopping mall. (LITHUANIA)

















#### ■ GlacialLight GL-BR30 installed at PORSCHE Showroom (Florida, USA)







#### ■ GlacialLight GL-BR30 installed at Long Beach Convention Center (USA)



















■ GL-SP30 Used for Solar PV Billboard (NORTH SUMATRA, Medan city, Setiabudi site)





■ GL-SP15 used for Solar PV Power System (WEST JAVA, Puncak city, Setiabudi site)





■ GL-SP30 Used for Solar PV Signboard (BANTEN, Tangerang city, Paramount Center site in INDONESIA)



















■ Heritage Awali Golf & Spa Resort with