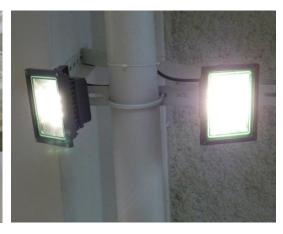

# **Exterior Lighting**

- Flood Light
- Wall-mounted luminaires

#### **■**AC input

**GL-FL12 Series** 

**GL-FL30-V2 Series** 

**GL-FL60 Series** 

**GL-FL120 Series** 

**GL-FL180** Series

#### **■**DC input

GL-FD12 Series
GL-FD30-V2 Series

#### **■PIR Sensor**

GL-FL12S Series
GL-FL30S-V2 Series

Can be integrated into solar application, directly connect to the battery without requiring a PV inverter.