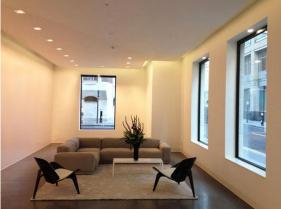

■ GlacialLight GL-DL04 are used for down light at whole building's windows (London)

■ GlacialLight LED bay light of GL-BL110 are installed at supermarket in NY. (NY, USA)

■ GlacialLight Flood Light installed at Spandau Arcaden Shopping Center (Germany)