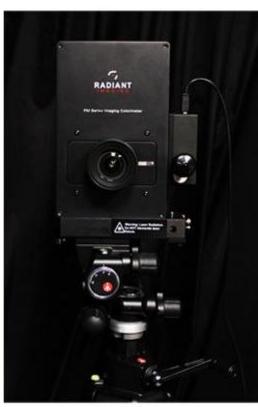

# **Optical Instruments**

Efficient measurement of light source near-field color and luminance distributions for optical design and simulation.

Benefit: The measurement is performed from within the near-field of the light source, enabling a compact measurement setup and facilitating optical analysis and design.