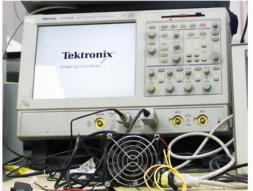

#### **GP Test Instruments**

CHROMA model 8000 SMPS auto test system (right) Giant force temperature & humidity chamber (left)

TEKTRONIX TDS 5034B Digital Phosphor Oscilloscope

CHROMA model 6530 programmable AC source

TEKTRONIX TDS 7054 Digital Phosphor Oscilloscope

CHROMA 6314 DC Electronic Load

CHROMA model 6630 Power Analyzer (up)