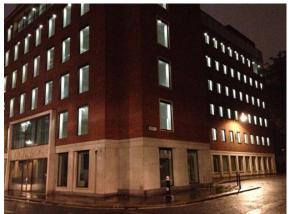

■ GlacialLight GL-DL04 are used for down light at whole building's windows (London)

■ GlacialLight LED bay light of GL-BL110 are installed at supermarket in NY. (NY, USA)

■ GlacialLight Flood Light installed at Spandau Arcaden Shopping Center (Germany)