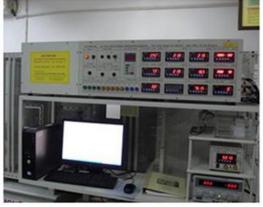

#### **GP Test Instruments**

CHROMA model 8000 SMPS auto test system (right) Giant force temperature & humidity chamber (left)

TEKTRONIX TDS 5034B Digital Phosphor Oscilloscope

CHROMA model 6530 programmable AC source

TEKTRONIX TDS 7054 Digital Phosphor Oscilloscope

CHROMA 6314 DC Electronic Load

CHROMA model 6630 Power Analyzer (up)