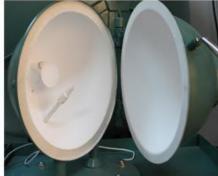

# **Integrating Sphere Measurement System**

GlacialTech has a 0.3m and a 1.5m integrating sphere. The 0.3m integrating sphere is mainly used to confirm the due qualities of LED chips and the 1.5m integrating sphere is mainly used to verify the due properties of LED lighting products designed.