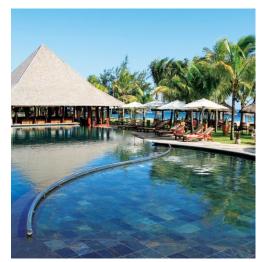

■ GL-SP30 Used for Solar PV Signboard (BANTEN, Tangerang city, Paramount Center site in INDONESIA)

■ Heritage Awali Golf & Spa Resort with GlacialLight GL-SP07 (Domaine de Bel Ombre, Mauritius)

■ GlacialLight GL-FL120 LED flood light is used for billboard lighting at Suy Sing Commercial Corporation in Paranaque city (Philippines)