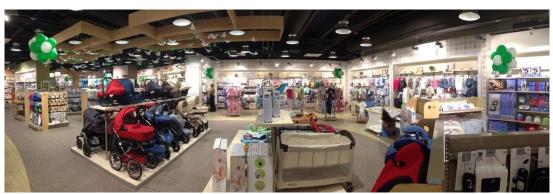

■ GlacialLight GL-DL04 are used for down light at whole building's windows (London)

■ GlacialLight LED bay light of GL-BL110 are installed at supermarket in NY. (NY, USA)

■ GlacialLight Flood Light installed at Spandau Arcaden Shopping Center (Germany)