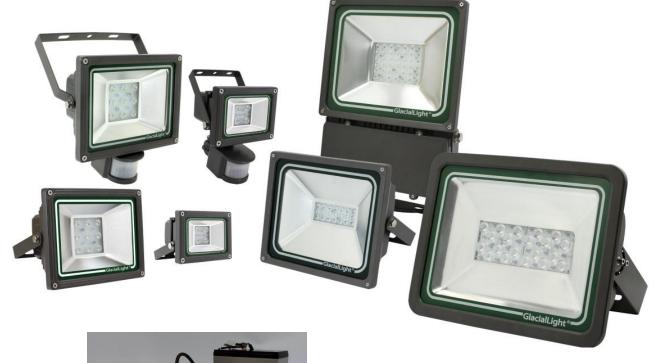

# **LED Flood Light**

#### **■**AC input

**GL-FL12 Series** 

**GL-FL30-V2 Series** 

**GL-FL60 Series** 

**GL-FL120 Series** 

**GL-FL180** Series

#### **■**DC input

GL-FD12 Series
GL-FD30-V2 Series

#### **■PIR Sensor**

GL-FL12S Series
GL-FL30S-V2 Series

Can be integrated into solar application, directly connect to the battery without requiring a PV inverter.