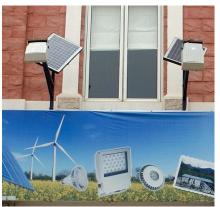

#### **■PIR Sensor**

GL-FL12S Series
GL-FL30S-V2 Series

Can be integrated into solar application, directly connect to the battery without requiring a PV inverter.

#### ■ GlacialLight GL-BR30 installed at Long Beach Convention Center (USA)

■ GL-SP30 Used for Solar PV Billboard (NORTH SUMATRA, Medan city, Setiabudi site)

■ GL-SP15 used for Solar PV Power System (WEST JAVA, Puncak city, Setiabudi site)

■ GL-SP30 Used for Solar PV Signboard (BANTEN, Tangerang city, Paramount Center site in INDONESIA)

■ Heritage Awali Golf & Spa Resort with GlacialLight GL-SP07 (Domaine de Bel Ombre, Mauritius)

■ GlacialLight GL-FL120 LED flood light is used for billboard lighting at Suy Sing Commercial Corporation in Paranaque city (Philippines)