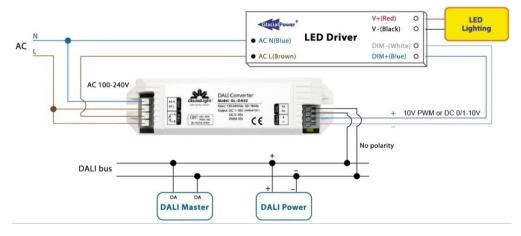

■DALI Interface GL-DA02 Series

# **Lighting Control**

DALI Interface Converter

# **Lighting Control**

■ DALI Interface Converter