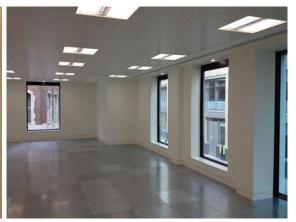

■ GlacialLight GL-DL04 are used for down light at whole building's windows (London)

■ GlacialLight LED bay light of GL-BL110 are installed at supermarket in NY. (NY, USA)

■ GlacialLight Flood Light installed at Spandau Arcaden Shopping Center (Germany)