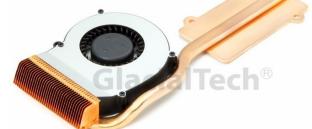

The latest monoblock systems – the first in Russia which combine a monitor and a powerful computational system, use low-profile combined coolers from GlacialTech with compact ribbed heatsinks and heatpipes. GlacialTech's coolers used in modern systems, effectively remove heat from the CPU and critical components delivering efficient and almost noiseless cooling.