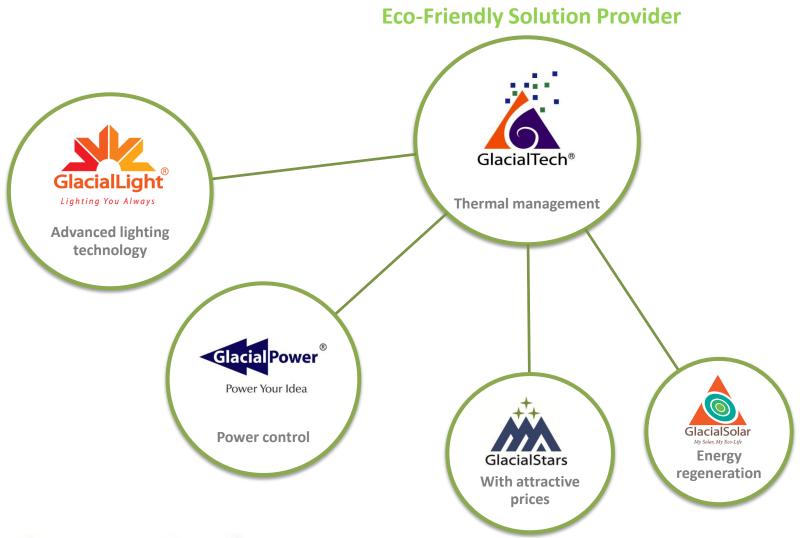

# **Eco-Friendly Solution Provider**

GlacialTech is committed to playing the role of an eco-friendly solution provider and stands steadfastly to "Green Promise" to keep away from harmful manufacturing processes that jeopardize our precious environment.

#### **Overview**

GlacialTech Inc., established in June 2001, is a diversified provider of cooling, power supply and PC enclosure solutions for consumers and industrial applications. Its technological areas of expertise include specialized thermodynamic theory, mounting and soldering technologies, mechanism design, test and verification environment buildup as well as advanced thermal conduction material development.