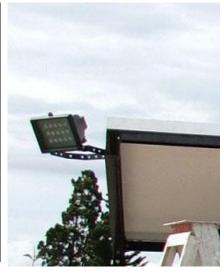

# **Exterior Lighting**

- Flood Light
- Wall-mounted luminaires

#### **■**AC input

**GL-FL12 Series** 

**GL-FL30-V2 Series** 

**GL-FL60 Series** 

**GL-FL120 Series** 

**GL-FL180** Series