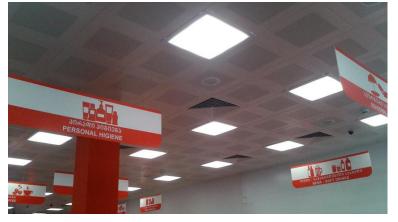

■ GlacialLight TL0606 troffer light installed at famous "Smart" supermarket chain stores located in Batumi city. (GEORGIA)

■ GlacialLight bay light of GL-BL110 (WW) installed at famous trading network shop Kotryna in the PANORAMA shopping mall. (LITHUANIA)