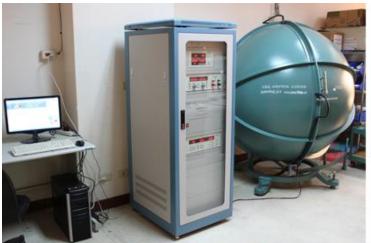

# **Integrating Sphere Measurement System**

GlacialTech has a 0.3m and a 1.5m integrating sphere. The 0.3m integrating sphere is mainly used to confirm the due qualities of LED chips and the 1.5m integrating sphere is mainly used to verify the due properties of LED lighting products designed.