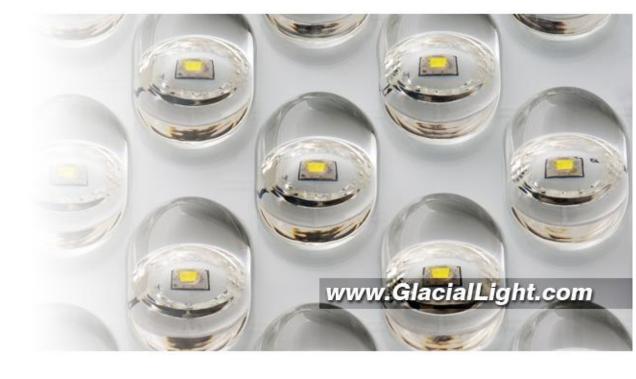

# **GlacialLight Product Line**

# **LED Lamps**

#### ■Non-Dimmable

GL-AR111-V2AN-9 Series GL-AR111-V2AN-12 Series GL-BR30 Series GL-BR40 Series

#### **■**AC-TRIAC Dimmable

GL-AR111-V2ADL-9 Series GL-AR111-V2ADH-9 Series GL-AR111-V2ADL-12 Series GL-AR111-V2ADH-12 Series GL-BR30D Series GL-BR40D Series