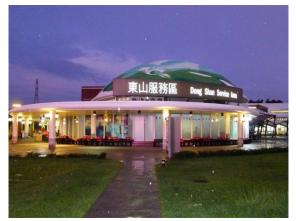

#### **GL Patents**

- Emergency Lighting
- Explosion Proof Lighting Fixtures

■ The largest Taiwan expressway service area (Dongshan) is redecorated with GlacialLight LED bay light, flood light, down light, AR111 and MR16(Tainan, Taiwan)