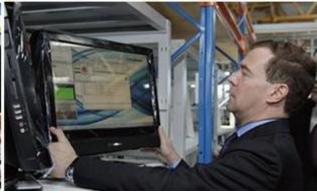

# Visited and Appreciated by President of the Russian Federation Enlighten Your Humanity

The President of the Russian Federation, Dmitry Medvedev, who visited to one of the biggest Russian System Integrator's factory in Obninsk which produces personal computers, workstations, monoblock PCs, servers, storage systems, i-kiosks and other computer equipment, gave a high appraisal to the products where GlacialTech's cooling systems are used.

The latest monoblock systems – the first in Russia which combine a monitor and a powerful computational system, use low-profile combined coolers from GlacialTech with compact ribbed heatsinks and heatpipes. GlacialTech's coolers used in modern systems, effectively remove heat from the CPU and critical components delivering efficient and almost noiseless cooling.