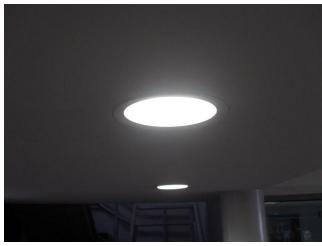

# **LED Down Light**

#### ■AC input: Non-Dimmable

**GL-DL04 Series** 

GL-DL06 Series/ GL-DL06-SM Series

GL-DL08 Series/ GL-DL08-SM Series

GL-DL10 Series/ GL-DL10-SM Series

**GL-DL06-IP Series** 

**GL-DL08-IP Series** 

#### **■**AC input: Dimming Solutions

(AC-TRIAC / 3 in 1 Dimmable)

**GL-DL04D Series** 

GL-DL06D Series/ GL-DL06D-SM

GL-DL08D Series/ GL-DL08D-SM

GL-DL06D-IP Series

**GL-DL08D-IP Series** 

#### **■DC** input: Non-Dimmable

GL-DL04LD/GL-DL04LD-SM Series

GL-DL06LD/GL-DL06LD-SM Series

GL-DL08LD/ GL-DL08LD-SM Series

GL-DL06LD-IP Series

**GL-DL08LD-IP Series** 

**Surface Mount (SM Series)** 