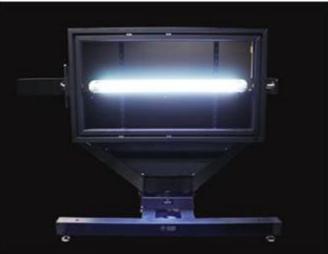

# **Optical Instruments**

Efficient measurement of light source near-field color and luminance distributions for optical design and simulation.

Benefit: The measurement is performed from within the near-field of the light source, enabling a compact measurement setup and facilitating optical analysis and design.