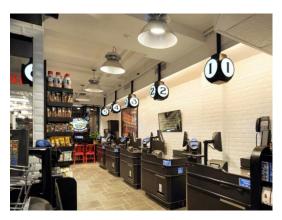

■ GlacialLight GL-DL04 are used for down light at whole building's windows (London)

■ GlacialLight LED bay light of GL-BL110 are installed at supermarket in NY. (NY, USA)

■ GlacialLight Flood Light installed at Spandau Arcaden Shopping Center (Germany)