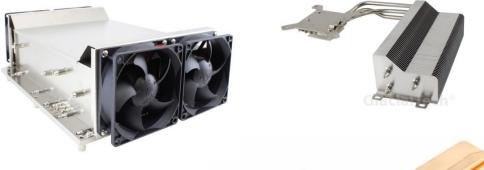

# **Tailor-made Solutions**

- Soldering
- **■** Extrusion
- Skived
- Stamping
- Die-Casting
- Thermal solution for all in one PC
- Thermal solution for laser
- Thermal solution for communication devices
- ■Stack Fin Module

#### Chassis

- Chassis (Tailor-made Solution )
- LCDPC Chassis
- Chassis Solution of Terminal System