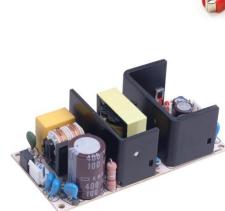

# **Open Frame Power Supply**

**■**Single Output

25 /45 /60 Watts AC-DC Single Output