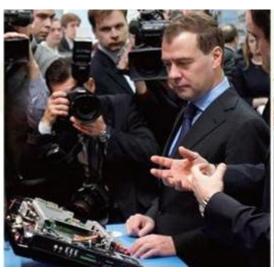

# Visited and Appreciated by President of the Russian Federation Enlighten Your Humanity

The President of the Russian Federation, Dmitry Medvedev, who visited to one of the biggest Russian System Integrator's factory in Obninsk which produces personal computers, workstations, monoblock PCs, servers, storage systems, i-kiosks and other computer equipment, gave a high appraisal to the products where GlacialTech's cooling systems are used.

The latest monoblock systems – the first in Russia which combine a monitor and a powerful computational system, use low-profile combined coolers from GlacialTech with compact ribbed heatsinks and heatpipes. GlacialTech's coolers used in modern systems, effectively remove heat from the CPU and critical components delivering efficient and almost noiseless cooling.