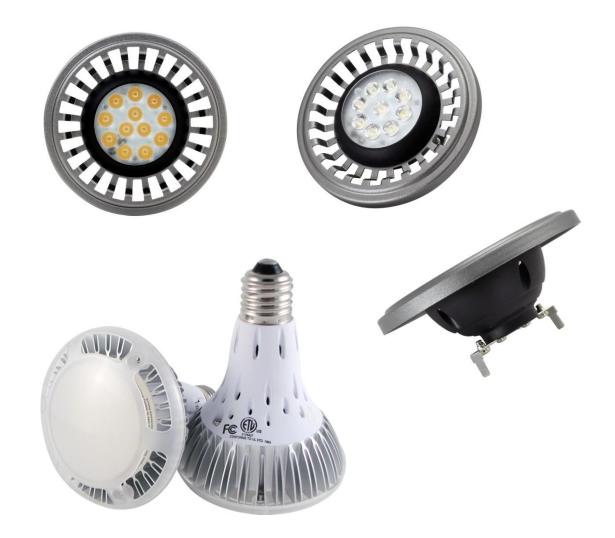

# Interior Lighting

- + AR111-V2
- Bay Light
- Down Light
- Panel Light
- Troffer Light
- Track Light

#### ■Non-Dimmable

GL-AR111-V2AN-9 Series GL-AR111-V2AN-12 Series GL-BR30 Series GL-BR40 Series

#### **■**AC-TRIAC Dimmable

GL-AR111-V2ADL-9 Series GL-AR111-V2ADH-9 Series GL-AR111-V2ADL-12 Series GL-AR111-V2ADH-12 Series GL-BR30D Series GL-BR40D Series