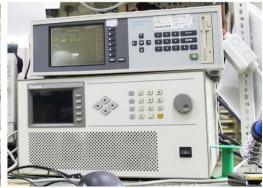

#### **GP Test Instruments**

CHROMA model 8000 SMPS auto test system (right) Giant force temperature & humidity chamber (left)

TEKTRONIX TDS 5034B Digital Phosphor Oscilloscope

CHROMA model 6530 programmable AC source

TEKTRONIX TDS 7054 Digital Phosphor Oscilloscope

CHROMA 6314 DC Electronic Load

CHROMA model 6630 Power Analyzer (up)