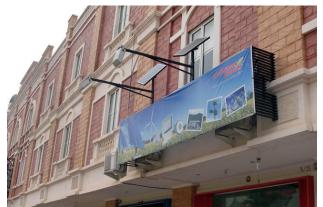

#### ■ GlacialLight GL-BR30 installed at Long Beach Convention Center (USA)

■ GL-SP30 Used for Solar PV Billboard (NORTH SUMATRA, Medan city, Setiabudi site)

■ GL-SP15 used for Solar PV Power System (WEST JAVA, Puncak city, Setiabudi site)

■ GL-SP30 Used for Solar PV Signboard (BANTEN, Tangerang city, Paramount Center site in INDONESIA)

■ Heritage Awali Golf & Spa Resort with GlacialLight GL-SP07 (Domaine de Bel Ombre, Mauritius)

■ GlacialLight GL-FL120 LED flood light is used for billboard lighting at Suy Sing Commercial Corporation in Paranaque city (Philippines)