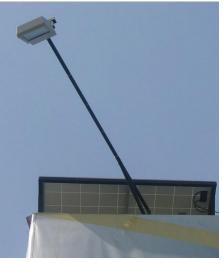

#### **■PIR Sensor**

GL-FL12S Series
GL-FL30S-V2 Series

Can be integrated into solar application, directly connect to the battery without requiring a PV inverter.

#### ■ GlacialLight GL-BR30 installed at Long Beach Convention Center (USA)

■ GL-SP30 Used for Solar PV Billboard (NORTH SUMATRA, Medan city, Setiabudi site)

■ GL-SP15 used for Solar PV Power System (WEST JAVA, Puncak city, Setiabudi site)