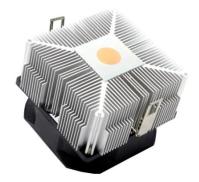

# **Desktop CPU Cooler**

- Multi-platform Solutions
- Intel CPU Cooler
- AMD CPU Cooler

# **Server Cooler**

- LGA 771
- LGA775
- LGA1156
- LGA1366