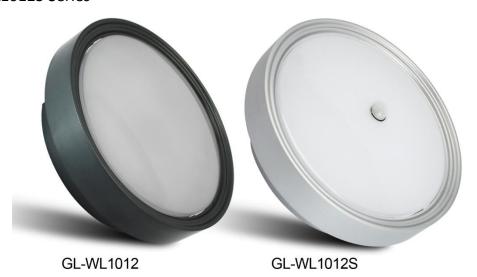

Suspension Cables
For Troffer Light Products

GL-WL1012 Series
GL-WL1012S Series