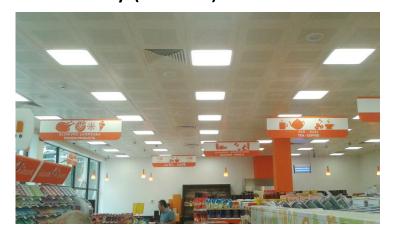

■ GlacialLight TL0606 troffer light installed at famous "Smart" supermarket chain stores located in Batumi city. (GEORGIA)

■ GlacialLight bay light of GL-BL110 (WW) installed at famous trading network shop Kotryna in the PANORAMA shopping mall. (LITHUANIA)