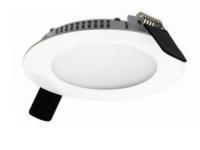

# Interior Lighting

- + AR111-V2
- Bay Light
- Down Light
- Panel Light
- Troffer Light
- Track Light

# **LED Down Light**

#### ■AC input: Non-Dimmable

**GL-DL04 Series** 

GL-DL06 Series/ GL-DL06-SM Series

GL-DL08 Series/ GL-DL08-SM Series

GL-DL10 Series/ GL-DL10-SM Series

**GL-DL06-IP Series** 

**GL-DL08-IP Series** 