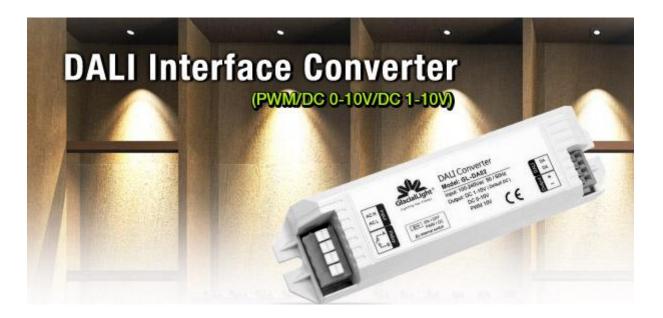

■DALI Interface GL-DA02 Series

# **Lighting Control**

DALI Interface Converter

# **Lighting Control**

■ DALI Interface Converter